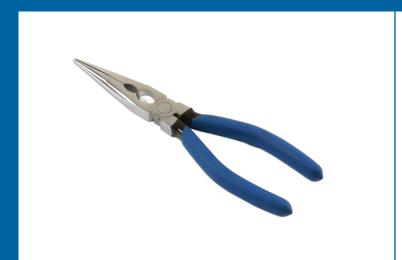

## Long Nose Pliers 210mm

Long nose pliers, compact size, 210mm long, with serrated grip jaws and a jaw capacity of 67mm. The pliers have ergonomic, soft grip handles and chromed nickel steel construction with slim polished jaws and integrated wire cutters. Also available in a smaller size, please see Part No. 4817 (150mm).

## **Additional Information**

- Length: 210mm; jaw opening: 67mm; tip size: 2mm.
- · Long jaws provide access into difficult to reach areas, with small tips to easily grip small objects.
- · Integral wire cutter.
- · Dipped, soft handle grips.
- Durable chromed nickel construction.